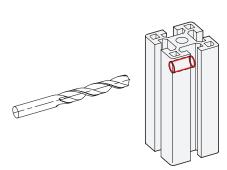

### INFORMATION

Central screws GN 21b connect aluminum profiles at right angles. Only one profile has to be machined. The thread in the end face profile hole is formed by the central screw itself. The self-forming thread should be lubricated to simplify assembly.

# Assembly / profile machining