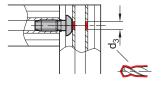

### INFORMATION

Central screws GN 21b connect aluminum profiles at right angles. Only one profile has to be machined. The thread in the end face profile hole is formed by the central screw itself. The self-forming thread should be lubricated to simplify assembly.

# Assembly / profile machining