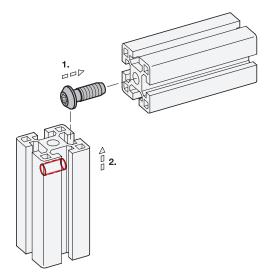

### INFORMATION

Central screws GN 21b connect aluminum profiles at right angles. Only one profile has to be machined. The thread in the end face profile hole is formed by the central screw itself. The self-forming thread should be lubricated to simplify assembly.

# Assembly / profile machining