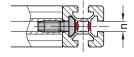

### INFORMATION

Central screws GN 21b connect aluminum profiles at right angles. Only one profile has to be machined. The thread in the end face profile hole is formed by the central screw itself. The self-forming thread should be lubricated to simplify assembly.

# Assembly / profile machining