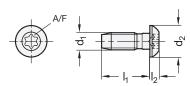

# **GN 21b**

| Description         | n  | dı<br>Self-forming<br>thread | l <sub>1</sub> | d2 ≈ | <b>d</b> 3 | <b>I</b> 2 ≈ | A/F | Tightening<br>torque<br>in Nm | 47 |
|---------------------|----|------------------------------|----------------|------|------------|--------------|-----|-------------------------------|----|
| GN 21b-8S825-A-SZ   | 8  | S 8                          | 25             | 16   | 7.8        | 4.5          | T40 | 25                            | 12 |
| GN 21b-10S1230-A-SZ | 10 | S 12                         | 30             | 19   | 9.8        | 6            | T50 | 35                            | 26 |